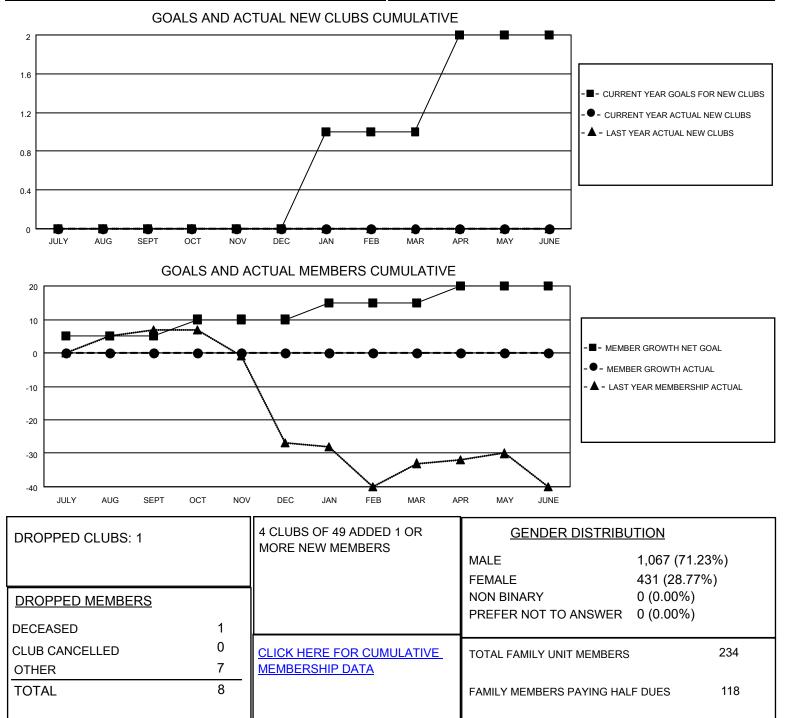

## LOCATION ILLINOIS

District 1 D

Results as of: 7/31/2022

| Clubs                 |               |           |               | Members               |                        |                         |                                                    |
|-----------------------|---------------|-----------|---------------|-----------------------|------------------------|-------------------------|----------------------------------------------------|
| RESULTS FOR 2022-2023 |               |           |               | RESULTS FOR 2022-2023 |                        |                         |                                                    |
| QUARTER               | NEW CLUB GOAL | NEW CLUBS | DROPPED CLUBS | QUARTER               | BER GROWTH NET<br>GOAL | MEMBER GROWTH<br>ACTUAL | DROPPED<br>MEMBERS ACTUAL<br>(including transfers) |
| JULY/AUG/SEPT         | 0             | 0         | 1             | JULY/AUG/SEPT         | 5                      | 9                       | 8                                                  |
| OCT/NOV/DEC           | 0             | 0         | 0             | OCT/NOV/DEC           | 5                      | 0                       | 0                                                  |
| JAN/FEB/MAR           | 1             | 0         | 0             | JAN/FEB/MAR           | 5                      | 0                       | 0                                                  |
| APR/MAY/JUNE          | 1             | 0         | 0             | APR/MAY/JUNE          | 5                      | 0                       | 0                                                  |